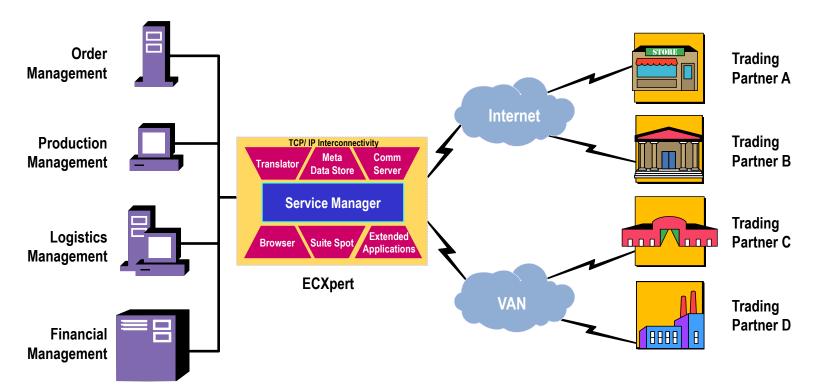

### **ECXpert** Architecture

# **ECXpert Components**

- CommunicationsSecurity
- DocumentManagement
- Data Transformation

Services Manager
Browser-based User Interface
Open Architecture
Web Forms Tools
Scalability

### Communications

- Open, standard support of SMTP and S/MIME
- Point-to-point electronic commerce transfer protocol over Secure Sockets Layer (SSL) and private TCP/IP
- Connections to EDI VAN's via FTP and asynchronous outbound

### **Document Management**

- Mailboxing facility allows message data to be retrieved on demand, or stored until a scheduled time for processing
- Tracking services that reconcile and generate acknowledgments, and provide reporting and event notifications
- Supports Oracle relational database

#### **Data Transformation**

- □ "Any-to-Any" data transformation
- □ EDI standards mapper/translator
- Supports ANSI ASC X12, EDIFACT, UCS, other public standards, and user-defined formats
- High-performance, easy-to-use, Windows based mapping tool

## **Services Management**

 Manages the execution of tasks performed on a unit of work

- □ Services include:
  - Parse
  - Translate
  - FAGen
  - Gateway
  - User defined services