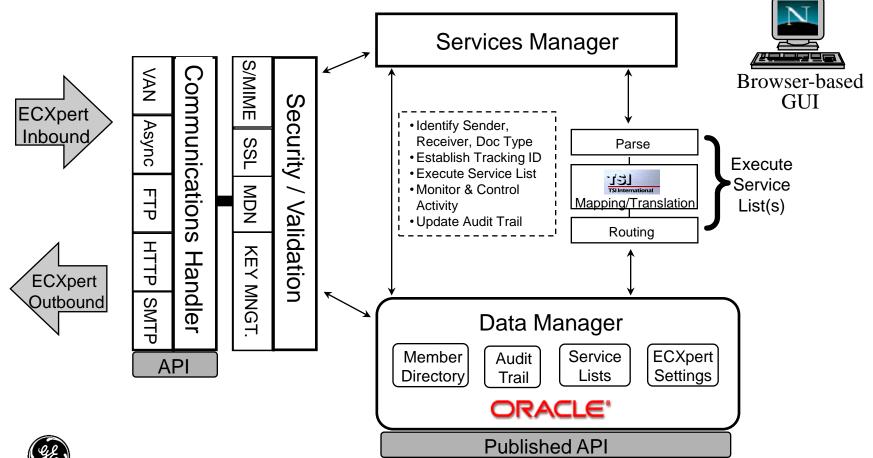

# **ECXpert Components**

- CommunicationsSecurity
- DocumentManagement
- Data Transformation

Services Manager
Browser-based User Interface
Open Architecture
Web Forms Tools
Scalability

### **Document Management**

- Mailboxing facility allows message data to be retrieved on demand, or stored until a scheduled time for processing
- Tracking services that reconcile and generate acknowledgments, and provide reporting and event notifications
- Supports Oracle relational database

## **Services Management**

 Manages the execution of tasks performed on a unit of work

- □ Services include:
  - Parse
  - Translate
  - FAGen
  - Gateway
  - User defined services

### **ECXpert** Architecture