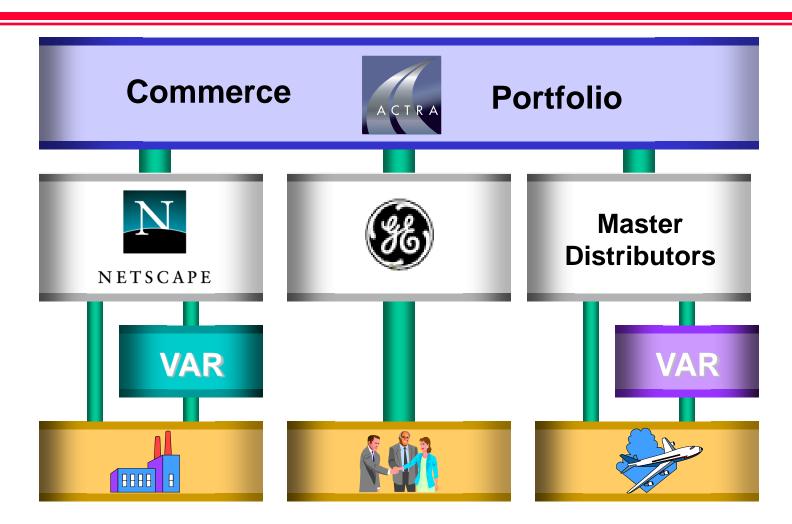

to operate in environments ranging from NT workstation to a multiprocessor UNIX platform
- □ Version 1.0
  - Sun SPARC Solaris 2.5.1
  - NT Workstation and NT Server







# **Benefits of ECXpert**

- Leverage Internet technology to implement a cost-effective, easy-to-use electronic commerce program
- Integrated system for communications, membership, and data transformation
- Address all of your data exchange requirements with one system





# **Benefits of ECXpert**

- Browser-based user interface for installation, document management, administration tasks, and reporting
- Multi-threaded, distributable design, to take advantage of today's sophisticated computing environments









**GE Information Services** 

### **ECXpert** Architecture





### **Actra's Distribution Strategy**