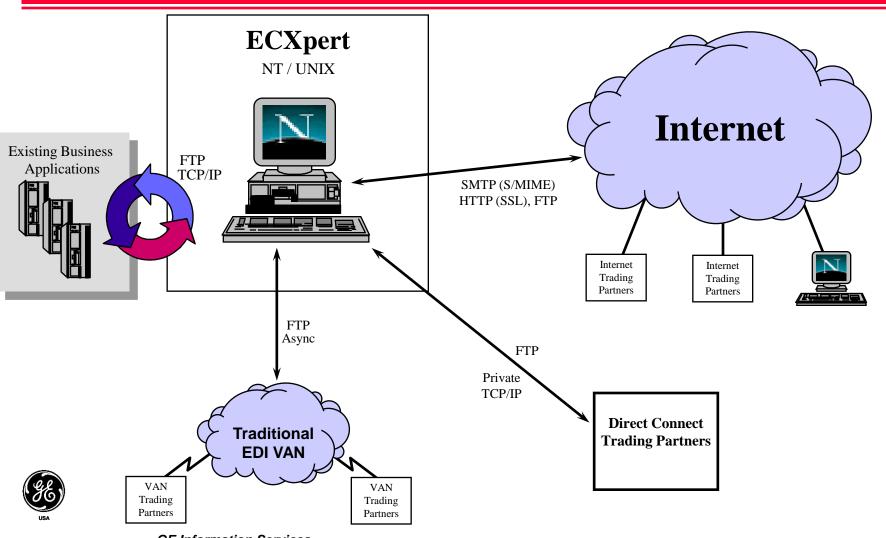

Enables an organization to do EDI over public (TCP/IP) and private networks

USA GE

*ECXpert is the foundation of an Internet commerce infrastructure* 

### Communications

- Open, standard support of SMTP and S/MIME
- Point-to-point electronic commerce transfer protocol over Secure Sockets Layer (SSL) and private TCP/IP
- Connections to EDI VAN's via FTP and asynchronous outbound