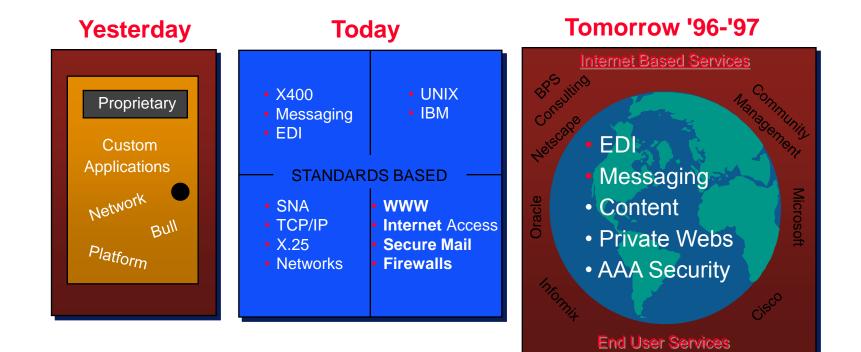

#### **GE Information Services**

USA

- > 2.500 People
- > 33 Countries Direct Presence
- > 110 Connected Countries
- Largest Commercial Network

**1° EDI PROVIDER** 

**2° E-MAIL PROVIDER** 

ASPAC

40.000 served Companies around the World