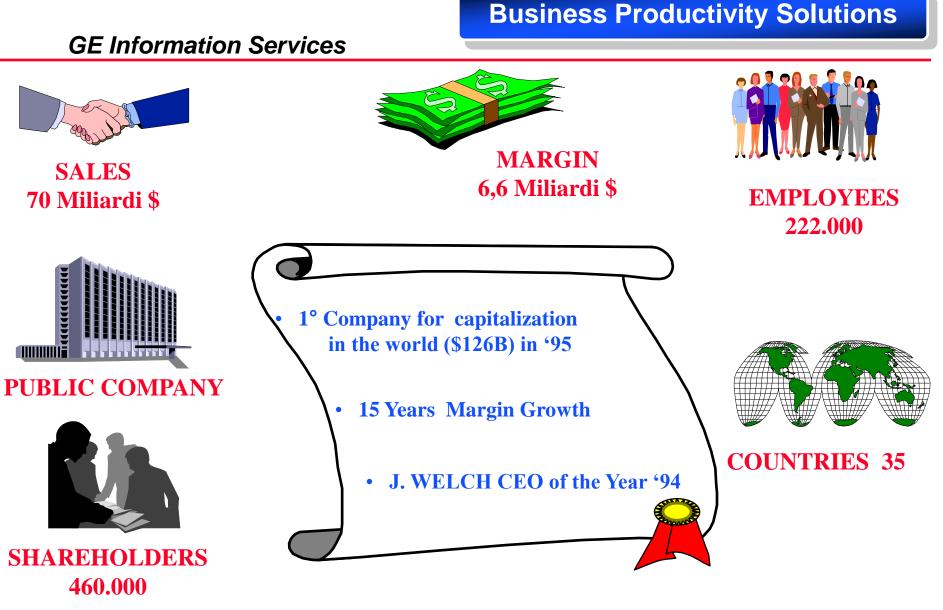

# **The Mother Company**

|      | SALES    | MARGIN   | EMPLOYEES |
|------|----------|----------|-----------|
| 1900 | \$ 29 MM | \$ 6 MM  | 12,000    |
| 1920 | \$318 MM | \$ 35 MM | 82,000    |
| 1940 | \$412 MM | \$ 56 MM | 76,000    |
| 1960 | \$ 4 B   | \$200 MM | 250,000   |
| 1980 | \$ 25 B  | \$ 1.5 B | 402,000   |
| 1990 | \$ 50 B  | \$ 3.9 B | 298,000   |
| 1994 | \$ 60 B  | \$ 4.7 B | 216,000   |
| 1995 | \$ 70 B  | \$ 6.6 B | 222,000   |

## **GEIS Business Productivity Solutions**