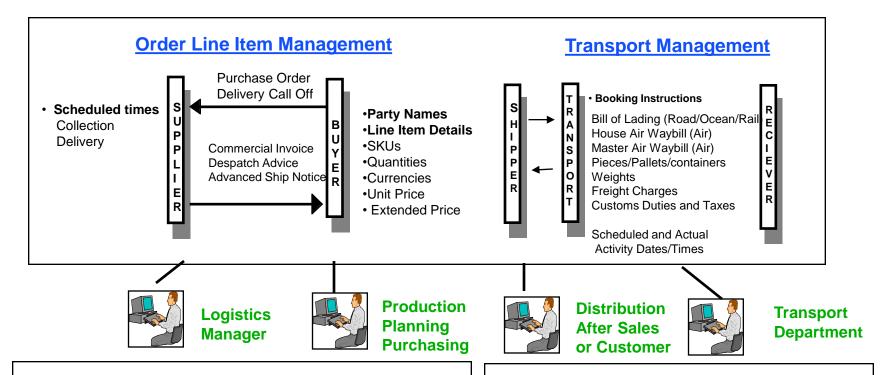

#### **Enquiry Screens offer Total Visibility-**

- Orders Part Number; Order Number; Serial Number
- Shipments Bill of Lading; House Airbill, Flight Number
- Orders "Late", "In-Transit", "Outstanding"

#### •Reports provide Management Information

- Cost Analysis Reports
- Supplier Performance Reports
- Ad Hoc reports

#### - Tracing by Line Item

- Exception & Mgnt Reporting
- Tracking against schedules