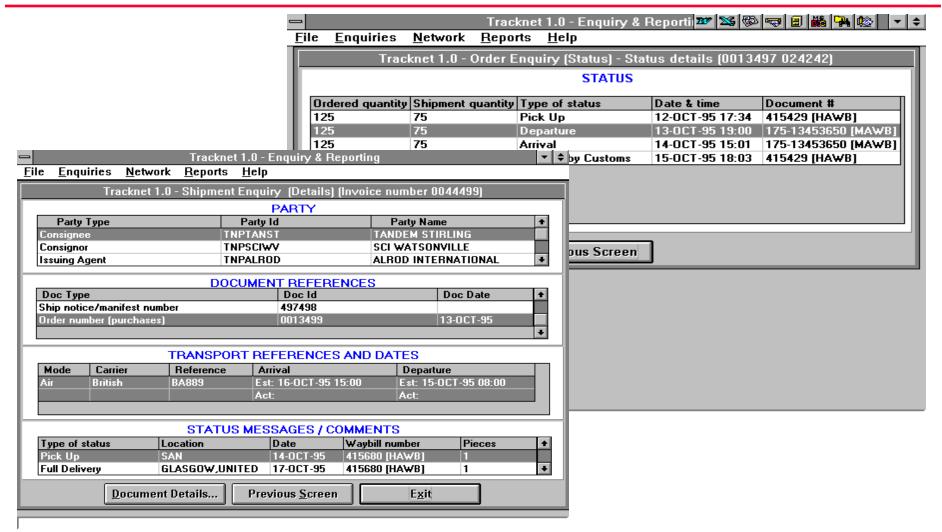

#### **Enquiry Screens offer Total Visibility-**

- Orders Part Number; Order Number; Serial Number
- Shipments Bill of Lading; House Airbill, Flight Number
- Orders "Late", "In-Transit", "Outstanding"

#### - Tracing by Line Item

- Exception & Mgnt Reporting
- Tracking against schedules