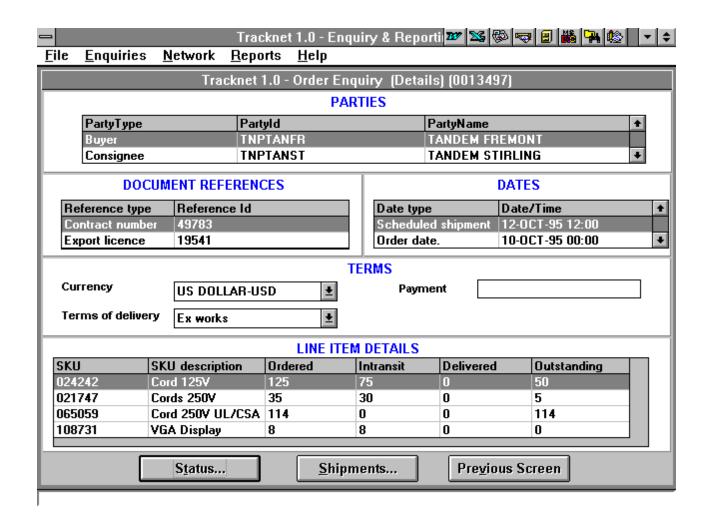

#### **Enquiry Screens offer Total Visibility-**

- Orders Part Number; Order Number; Serial Number
- Shipments Bill of Lading; House Airbill, Flight Number
- Orders "Late", "In-Transit", "Outstanding"