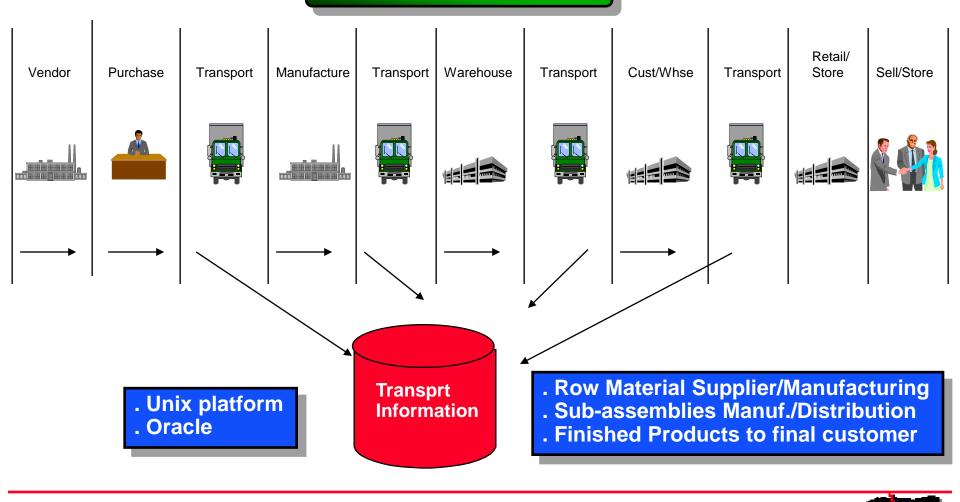

# **Logistic Supply Chain**

#### **GE Information Services**

In-Transit inventories can be maintained at the appropriate levels.

**Up-Stream Logistic** 

. Improved Customer Service
. Improved Cash Flow

**Down-Stream Logistic** 

**Reduced Logistic Pipeline** 

**Up&Down-Stream Logistic** 

- Data Integrity realised through automation and EDI
- Visibility of in-transit inventory from order to delivery and pro-active notification of delays
- Eliminate manual tracking of orders and diversionary activities caused by non compliance
- Management of the "service promise" through pro-active notification of and historical reporting
- Automation of the audit and payment process for carriers