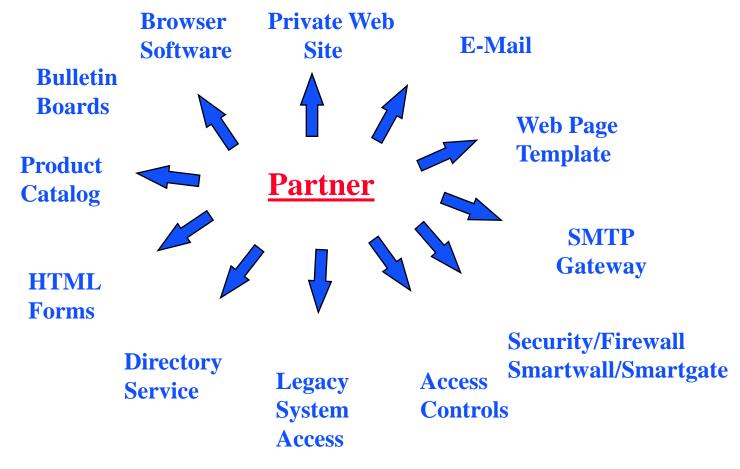

## **GE InterBusiness Partner**

Combines the Reach and Ease of Use Associated With the Internet

With GE's Expertise with Business-to-Business EC Expertise

Customers are Able
To Create a Private Community
of Customers & Suppliers

- Business and Technical Consulting
- Ramp Services
- Systems Integration
- Browser Software
- Dedicated End-User Support (DEUS)